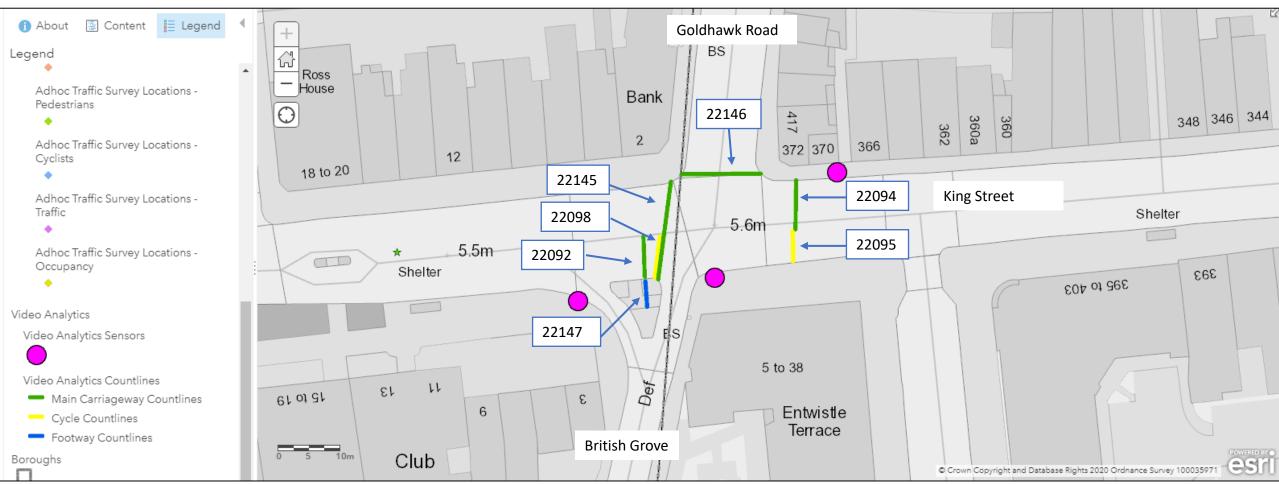

## **CS9 Sensor location (King Street / Goldhawk Road)**

## Sensors at location with associated countlines (CLs):

Sensor 64 – CLs 22145, 22098

Sensor 65 - CLs 22146

Sensor 66 – CLs 22147, 22092, 22094, 22095

## **CS9 Sensor location (King Street / Goldhawk Road)**

Below provides the countline Ids for all countlines at this junction, however not all of them validated to our required thresholds – in addition to this, works have been and continues to take place at this junction resulting in loss of data from certain sensors due to power and also a potential change of what each countline will be able to capture once works for a segregated Cycle Super Highway are complete.

Countlines identified as providing the best accuracy for cycles are: 22146, 22145 and 22095

Countlines identified as providing the best accuracy for AMV (All Motor Vehicles) are: 22145, (22092 also performed well but only provides WB direction whereas 22145 provides both) 22146, 22094,

Please note due to works, S66 is offline and therefore no data is being captured from countline 22092, 22094 and 22095