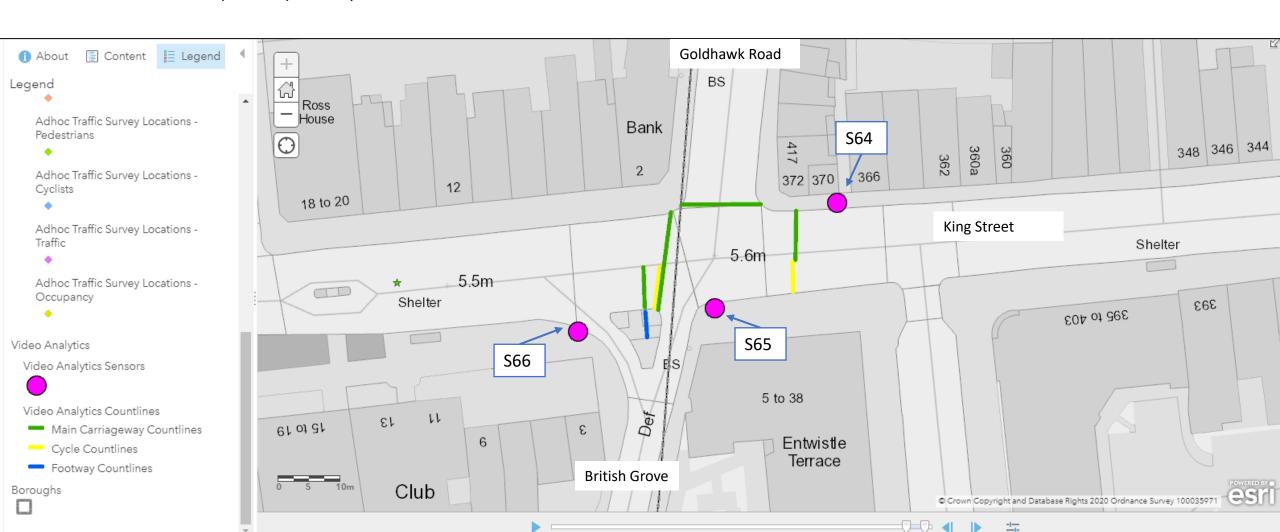

## **CS9 Sensor location (King Street / Goldhawk Road)**

## Sensors at location with associated countlines (CLs):

Sensor 64 – CLs 22145, 22098

Sensor 65 - CLs 22146

Sensor 66 – CLs 22147, 22092, 22094, 22095